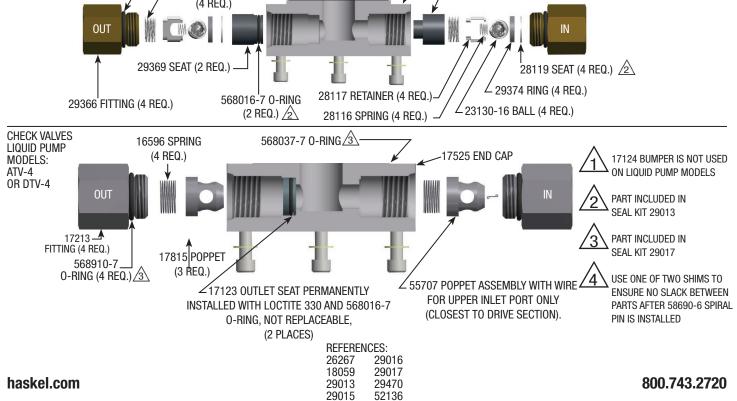

| 4 (4 REQ.)<br>28123 SPRING<br>(4 REQ.) | _   |                                                                                                                                                                                          | (2 REQ.) |                            |                                                                                                                                                                                                                                         |  |